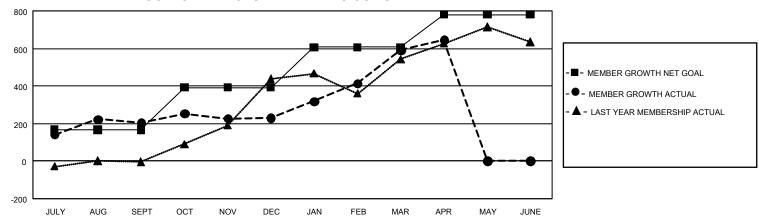

## GOALS AND ACTUAL MEMBERS CUMULATIVE

| DROPPED CLUBS: 12 |       | 235 CLUBS OF 383 ADDED 1<br>OR MORE NEW MEMBERS | GENDER DISTRIBUTION       |                |  |
|-------------------|-------|-------------------------------------------------|---------------------------|----------------|--|
|                   |       |                                                 | MALE                      | 6,319 (69.83%) |  |
|                   |       |                                                 | FEMALE                    | 2,724 (30.10%) |  |
| DROPPED MEMBERS   |       |                                                 | NON BINARY                | 0 (0.00%)      |  |
| DECEASED          | 51    |                                                 | PREFER NOT TO ANSWER      | 6 (0.07%)      |  |
| CLUB CANCELLED    | 244   |                                                 | TOTAL FAMILY UNIT MEMBERS | 3 186          |  |
| OTHER             | 732   | CLICK HERE FOR                                  |                           |                |  |
| TOTAL             | 1,027 | CUMULATIVE MEMBERSHIP DATA                      | FAMILY MEMBERS PAYING HA  | LF DUES 98     |  |

## GMT Constitutional Area 8, Group A

REPORT DOES NOT INCLUDE CLUBS IN UNDISTRICTED AREAS.

| Clubs                 |               |           |               | Members               |                         |                         |                                                    |
|-----------------------|---------------|-----------|---------------|-----------------------|-------------------------|-------------------------|----------------------------------------------------|
| RESULTS FOR 2021-2022 |               |           |               | RESULTS FOR 2021-2022 |                         |                         |                                                    |
| QUARTER               | NEW CLUB GOAL | NEW CLUBS | DROPPED CLUBS | QUARTER ME            | MBER GROWTH NET<br>GOAL | MEMBER GROWTH<br>ACTUAL | DROPPED MEMBERS<br>ACTUAL (including<br>transfers) |
| JULY/AUG/SEPT         | 21            | 14        | 5             | JULY/AUG/SEPT         | 167                     | 498                     | 286                                                |
| OCT/NOV/DEC           | 30            | 10        | 4             | OCT/NOV/DEC           | 225                     | 491                     | 458                                                |
| JAN/FEB/MAR           | 24            | 10        | 3             | JAN/FEB/MAR           | 215                     | 604                     | 207                                                |
| APR/MAY/JUNE          | 6             | 3         | 0             | APR/MAY/JUNE          | 174                     | 134                     | 76                                                 |