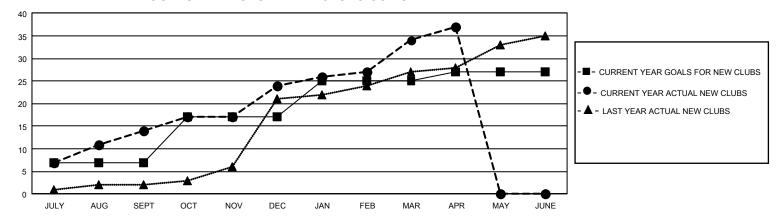

## GOALS AND ACTUAL NEW CLUBS CUMULATIVE

## GMT Constitutional Area 8, Group A

REPORT DOES NOT INCLUDE CLUBS IN UNDISTRICTED AREAS.

| Clubs                 |               |           |               | Members               |                         |                         |                                                    |
|-----------------------|---------------|-----------|---------------|-----------------------|-------------------------|-------------------------|----------------------------------------------------|
| RESULTS FOR 2021-2022 |               |           |               | RESULTS FOR 2021-2022 |                         |                         |                                                    |
| QUARTER               | NEW CLUB GOAL | NEW CLUBS | DROPPED CLUBS | QUARTER ME            | MBER GROWTH NET<br>GOAL | MEMBER GROWTH<br>ACTUAL | DROPPED MEMBERS<br>ACTUAL (including<br>transfers) |
| JULY/AUG/SEPT         | 21            | 14        | 5             | JULY/AUG/SEPT         | 167                     | 498                     | 286                                                |
| OCT/NOV/DEC           | 30            | 10        | 4             | OCT/NOV/DEC           | 225                     | 491                     | 458                                                |
| JAN/FEB/MAR           | 24            | 10        | 3             | JAN/FEB/MAR           | 215                     | 604                     | 207                                                |
| APR/MAY/JUNE          | 6             | 3         | 0             | APR/MAY/JUNE          | 174                     | 134                     | 76                                                 |